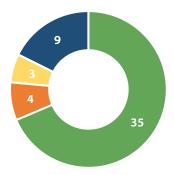

states included a career-focused measure in their high school

accountability rating systems

- Adopted in Accountability System
- Will Examine Indicators for Future Adoption
- Publicly Report
- Did not discuss plans to measure career readiness